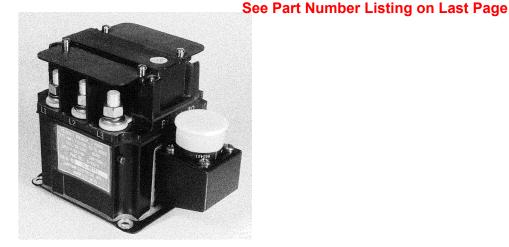

## B-430 Series, Rated up to 275 Amps, 115/200 VAC, 400 Hz

## **Product Facts**

- 3PST, Double break, magnetic latching
- **■** Gasket sealed
- Auxiliary contacts available
- Meets many requirements of MIL-PRF-6106

#### **Electrical Characteristics**

**Contact Arrangement** — 3PST, Double Break, Magnetic Latching Rated Operating Voltage — 115/200 VAC, 400 Hz, 3 phase Resistive Rating — 275 Amps

Interrupt Rating — 2,000 Amps