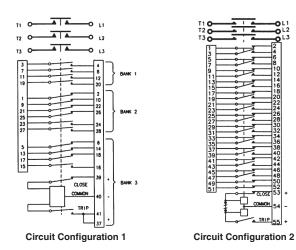

# B-430 Series, Rated up to 275 Amps, 115/200 VAC, 400 Hz (Continued)

**Circuit Configurations** (Consult factory for other available circuit configurations)

| HARTMAN<br>Part Number | Construction<br>Type | Mounting<br>Style | Coil<br>Type | Circuit<br>Config. | TE<br>Part Number |
|------------------------|----------------------|-------------------|--------------|--------------------|-------------------|
| B-430-1                | Gasket/Vented        | Α                 | Α            | 1                  | 1616023-1         |
| B-430Z                 | Gasket/Vented        | В                 | В            | 2                  | 1616023-2         |