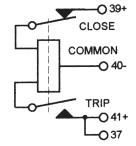

#### **Duty Cycle** -

B-430-1 — Continuous, self-deenergizing (Type A, See diagram below) B-430Z — Continuous,

self-deenergizing with suppression (Type B, See diagram below)

## **Coil Type**

A — Continuous, Self-Deenergizing

B — Continuous, Self-Deenergizing with Suppression

For factory-direct application assistance, phone 419-521-9500 or fax 419-526-2749.

# B-430 Series, Rated up to 275 Amps, 115/200 VAC, 400 Hz (Continued)

**Circuit Configurations** (Consult factory for other available circuit configurations)

| HARTMAN<br>Part Number | Construction<br>Type | Mounting<br>Style | Coil<br>Type | Circuit<br>Config. | TE<br>Part Number |
|------------------------|----------------------|-------------------|--------------|--------------------|-------------------|
| B-430-1                | Gasket/Vented        | Α                 | Α            | 1                  | 1616023-1         |
| B-430Z                 | Gasket/Vented        | В                 | В            | 2                  | 1616023-2         |