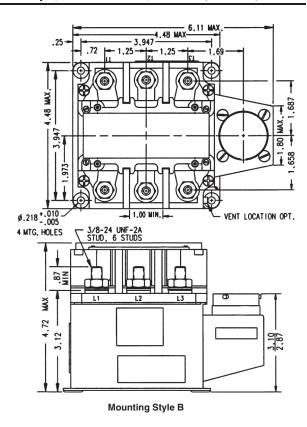

# B-430 Series, Rated up to 275 Amps, 115/200 VAC, 400 Hz (Continued)

**Circuit Configurations** (Consult factory for other available circuit configurations)

| HARTMAN<br>Part Number | Construction<br>Type | Mounting<br>Style | Coil<br>Type | Circuit<br>Config. | TE<br>Part Number |
|------------------------|----------------------|-------------------|--------------|--------------------|-------------------|
| B-430-1                | Gasket/Vented        | Α                 | Α            | 1                  | 1616023-1         |
| B-430Z                 | Gasket/Vented        | В                 | В            | 2                  | 1616023-2         |