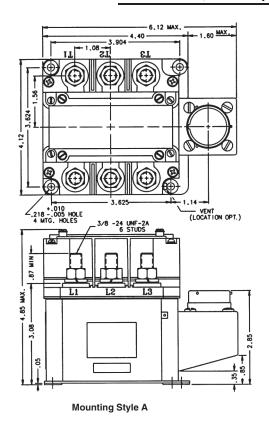

#### Dielectric Strength —

All Circuits to Ground — 1,500 Vrms Circuit to Circuit — 1,500 Vrms
Coil to Ground and Aux. Contacts — 1,000 Vrms

Insulation Resistance, Initial — 100 megohm min.

**Altitude** — 45,000 ft. Weight, Max. — 4.0 lbs

# B-430 Series, Rated up to 275 Amps, 115/200 VAC, 400 Hz (Continued)

**Circuit Configurations** (Consult factory for other available circuit configurations)

| HARTMAN<br>Part Number | Construction<br>Type | Mounting<br>Style | Coil<br>Type | Circuit<br>Config. | TE<br>Part Number |
|------------------------|----------------------|-------------------|--------------|--------------------|-------------------|
| B-430-1                | Gasket/Vented        | Α                 | Α            | 1                  | 1616023-1         |
| B-430Z                 | Gasket/Vented        | В                 | В            | 2                  | 1616023-2         |