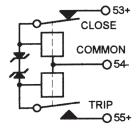

#### **Duty Cycle** -

B-430-1 — Continuous, self-deenergizing (Type A, See diagram below) B-430Z — Continuous,

self-deenergizing with suppression (Type B, See diagram below)

## **Coil Type**

A — Continuous, Self-Deenergizing

B — Continuous, Self-Deenergizing with Suppression

For factory-direct application assistance, phone 419-521-9500 or fax 419-526-2749.

# B-430 Series, Rated up to 275 Amps, 115/200 VAC, 400 Hz (Continued)

**Circuit Configurations** (Consult factory for other available circuit configurations)

| HARTMAN<br>Part Number | Construction<br>Type | Mounting<br>Style | Coil<br>Type | Circuit<br>Config. | TE<br>Part Number |
|------------------------|----------------------|-------------------|--------------|--------------------|-------------------|
| B-430-1                | Gasket/Vented        | Α                 | Α            | 1                  | 1616023-1         |
| B-430Z                 | Gasket/Vented        | В                 | В            | 2                  | 1616023-2         |